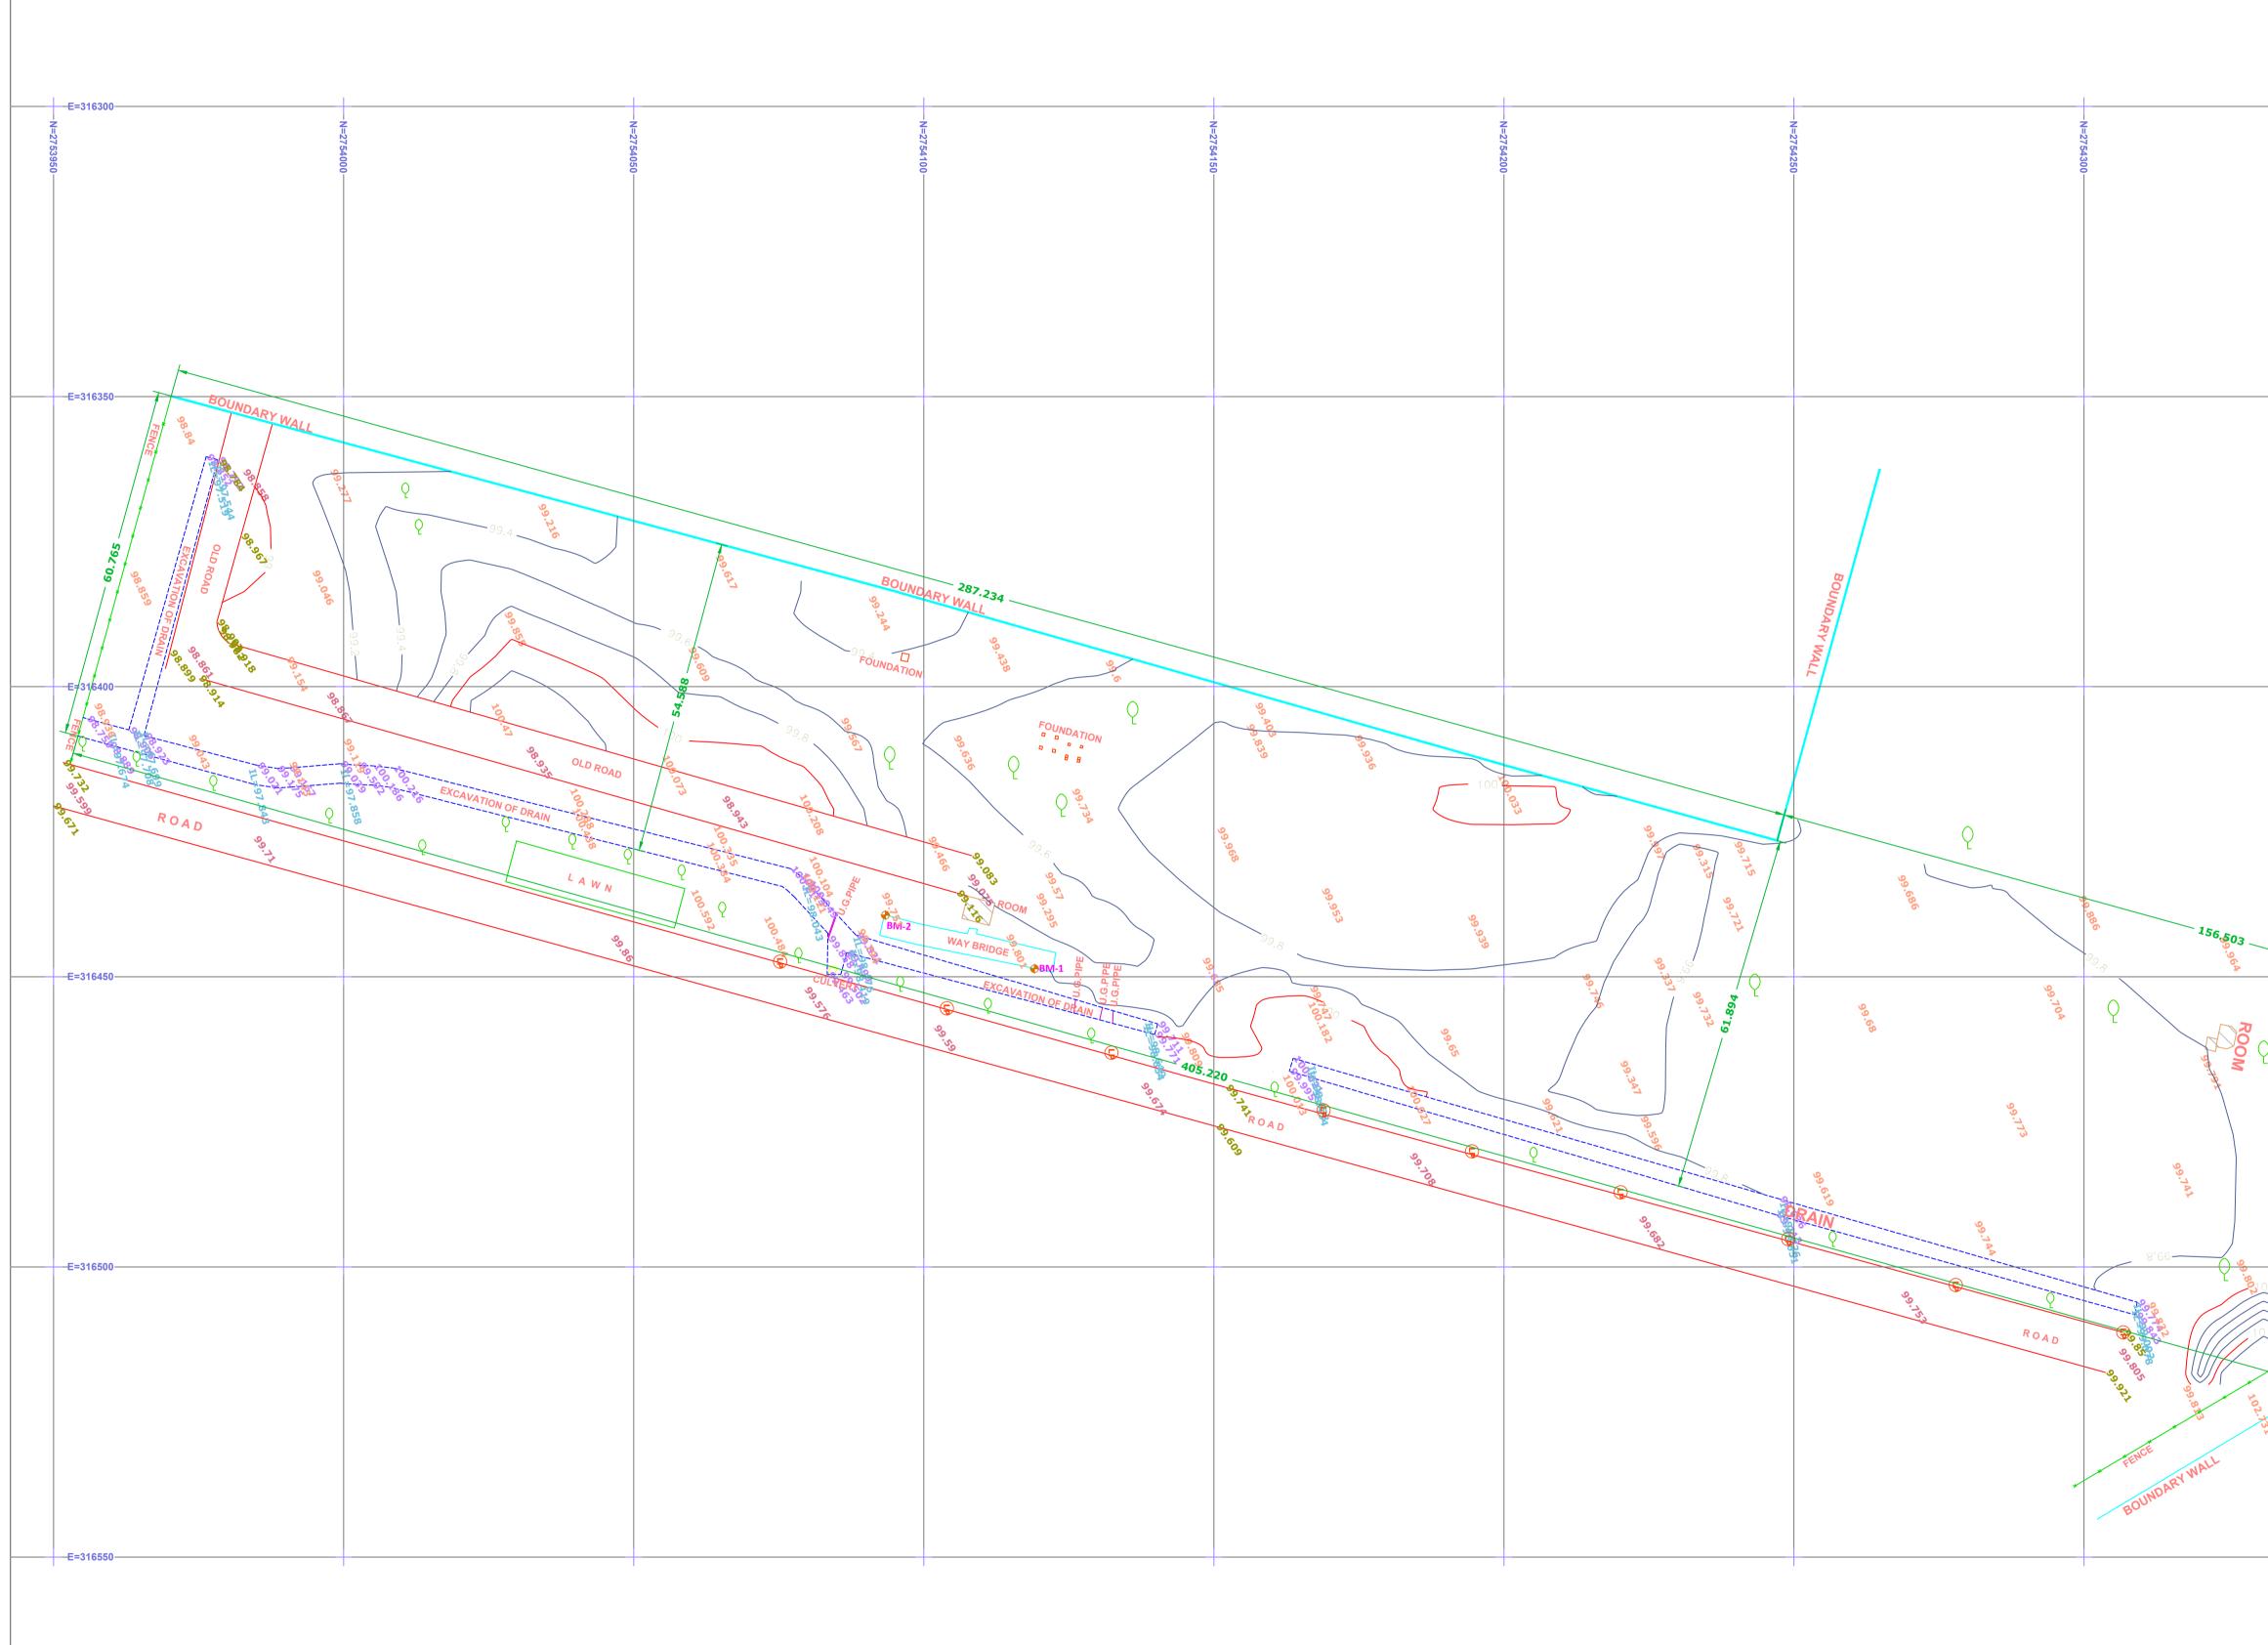

## 6. APPENDICES

Document No: 5027235

✤ APPENDIX – A: Topographic Layout of 5.3 Acre Land

| This document is issued by the Company under its General Co             | nditions of Service accessible at http://www.sgs.com/terms      | and conditions.htm. Attention is drawn to the limitation of  |
|-------------------------------------------------------------------------|-----------------------------------------------------------------|--------------------------------------------------------------|
| liability, indemnification and jurisdiction issues defined therein. An  | ny other holder of this document is advised that information    | contained herein reflects the Company's findings at the time |
| of its intervention only and within the limits of Client's instructions | s if any. The Company's sole responsibility is to its Client ar | nd this document does not exonerate parties to a transaction |
| from exercising all their rights and obligations under the transact     | ction documents. Any unauthorized alteration, forgery or fa     | Isification of the content or appearance of this document is |
| unlawful and offenders may be prosecuted to the fullest extent of       | f the law.                                                      |                                                              |

# **APPENDIX - A**

Document No: 5027235

Issue Date: 23-Dec-24

Page 8 of 8

This document is issued by the Company under its General Conditions of Service accessible at <a href="http://www.sgs.com/terms\_and\_conditions.htm">http://www.sgs.com/terms\_and\_conditions.htm</a>. Attention is drawn to the limitation of liability, indemnification and jurisdiction issues defined therein. Any other holder of this document is advised that information contained herein reflects the Company's findings at the time of its intervention only and within the limits of Client's instructions if any. The Company's sole responsibility is to its Client and this document does not exonerate parties to a transaction from exercising all their rights and obligations under the transaction documents. Any unauthorized alteration, forgery or falsification of the content or appearance of this document is unlawful and offenders may be prosecuted to the fullest extent of the law.

|                    | - N=2754380        |                                            |                                                                                                                                                                                                                                                                                                                                                                                                                                                                                                                                                                                                                                                                                                     |               | PROJEC             | )                                                                        |              |              |                                     | - Z             |  |
|--------------------|--------------------|--------------------------------------------|-----------------------------------------------------------------------------------------------------------------------------------------------------------------------------------------------------------------------------------------------------------------------------------------------------------------------------------------------------------------------------------------------------------------------------------------------------------------------------------------------------------------------------------------------------------------------------------------------------------------------------------------------------------------------------------------------------|---------------|--------------------|--------------------------------------------------------------------------|--------------|--------------|-------------------------------------|-----------------|--|
|                    |                    |                                            |                                                                                                                                                                                                                                                                                                                                                                                                                                                                                                                                                                                                                                                                                                     |               |                    | TOPOGRAPHIC SURVEY OF<br>PRINTING PRESS<br>plot at malir halt<br>karachi |              |              |                                     |                 |  |
|                    |                    |                                            |                                                                                                                                                                                                                                                                                                                                                                                                                                                                                                                                                                                                                                                                                                     |               | CLIENT:            |                                                                          |              | 56           | S                                   |                 |  |
|                    |                    |                                            |                                                                                                                                                                                                                                                                                                                                                                                                                                                                                                                                                                                                                                                                                                     |               | SHEET II           | NDEX :                                                                   | -            | -            | -                                   |                 |  |
|                    |                    |                                            |                                                                                                                                                                                                                                                                                                                                                                                                                                                                                                                                                                                                                                                                                                     |               | 2- 0               | onto                                                                     |              | rva          | are in met<br>Il 0.20 met<br>ze A1. |                 |  |
|                    |                    |                                            |                                                                                                                                                                                                                                                                                                                                                                                                                                                                                                                                                                                                                                                                                                     |               | DRA<br>SCAI<br>DAT | LE.                                                                      | IG NC        | ):           | XP-01<br>1= 60<br>14-12             |                 |  |
|                    | <b>9</b> 0         |                                            |                                                                                                                                                                                                                                                                                                                                                                                                                                                                                                                                                                                                                                                                                                     |               | DRAWN.<br>CHECKED. |                                                                          |              |              | KAMRAN<br>KHANZADA                  |                 |  |
| )                  | 99.925             |                                            |                                                                                                                                                                                                                                                                                                                                                                                                                                                                                                                                                                                                                                                                                                     |               | APPROVER.          |                                                                          |              |              |                                     |                 |  |
|                    | 99.9.009           | Reference Datum       Projection       UTM |                                                                                                                                                                                                                                                                                                                                                                                                                                                                                                                                                                                                                                                                                                     |               |                    | Area Of Plot<br>26180 S.m                                                |              |              |                                     |                 |  |
| 99.8 <sup>61</sup> |                    | <u>o</u>                                   |                                                                                                                                                                                                                                                                                                                                                                                                                                                                                                                                                                                                                                                                                                     |               | Datum WGS84        |                                                                          | 84           | Acre Of Plot |                                     |                 |  |
|                    | 99.81 <sup>2</sup> |                                            | a second s | ".<br>""      | zone               | BE                                                                       | 42R<br>NCHN  | <b>/</b> A   | 6.47 a                              |                 |  |
|                    |                    |                                            | FENCE                                                                                                                                                                                                                                                                                                                                                                                                                                                                                                                                                                                                                                                                                               | BOUNDARY WALL | S.no<br>BM-1       |                                                                          |              | _            | DRTHING<br>54119.086                | LEVEL<br>99.923 |  |
|                    | - And -            | 62.55                                      |                                                                                                                                                                                                                                                                                                                                                                                                                                                                                                                                                                                                                                                                                                     |               | BM-2<br>BM-        | 3164                                                                     | 39.379       | 27           | 54093.373                           | 99.862          |  |
|                    |                    |                                            |                                                                                                                                                                                                                                                                                                                                                                                                                                                                                                                                                                                                                                                                                                     |               | BM-                |                                                                          |              |              |                                     |                 |  |
| The sta            |                    |                                            |                                                                                                                                                                                                                                                                                                                                                                                                                                                                                                                                                                                                                                                                                                     |               | BENC               |                                                                          |              | G            |                                     |                 |  |
|                    |                    |                                            |                                                                                                                                                                                                                                                                                                                                                                                                                                                                                                                                                                                                                                                                                                     |               | PROP               | OSE                                                                      | D PLC        | _            | <u> </u>                            |                 |  |
|                    |                    |                                            |                                                                                                                                                                                                                                                                                                                                                                                                                                                                                                                                                                                                                                                                                                     |               | TELE               | РНО                                                                      | POLE         | _            |                                     |                 |  |
|                    |                    |                                            |                                                                                                                                                                                                                                                                                                                                                                                                                                                                                                                                                                                                                                                                                                     |               | LIGH               | LEV                                                                      | 'EL          |              | LP                                  |                 |  |
|                    |                    |                                            |                                                                                                                                                                                                                                                                                                                                                                                                                                                                                                                                                                                                                                                                                                     |               | INVE<br>LAMP       |                                                                          |              |              | 98.948<br>T                         |                 |  |
|                    |                    |                                            |                                                                                                                                                                                                                                                                                                                                                                                                                                                                                                                                                                                                                                                                                                     |               | CCTV               |                                                                          | SIGN         |              |                                     |                 |  |
|                    |                    |                                            |                                                                                                                                                                                                                                                                                                                                                                                                                                                                                                                                                                                                                                                                                                     |               | SIGN               |                                                                          |              | • •          |                                     |                 |  |
|                    |                    |                                            |                                                                                                                                                                                                                                                                                                                                                                                                                                                                                                                                                                                                                                                                                                     |               | TREE<br>MOTO       | )R                                                                       |              |              | <u>۲</u><br>۱۹                      |                 |  |
|                    |                    |                                            |                                                                                                                                                                                                                                                                                                                                                                                                                                                                                                                                                                                                                                                                                                     |               | WALL               | HE:                                                                      | IGHT<br>RANT |              | 98.9 <sup>48</sup>                  |                 |  |
|                    |                    |                                            |                                                                                                                                                                                                                                                                                                                                                                                                                                                                                                                                                                                                                                                                                                     |               |                    |                                                                          |              |              | <u>Ц</u>                            |                 |  |
|                    |                    |                                            |                                                                                                                                                                                                                                                                                                                                                                                                                                                                                                                                                                                                                                                                                                     |               |                    |                                                                          |              |              |                                     |                 |  |
|                    |                    |                                            |                                                                                                                                                                                                                                                                                                                                                                                                                                                                                                                                                                                                                                                                                                     |               |                    |                                                                          |              |              |                                     |                 |  |